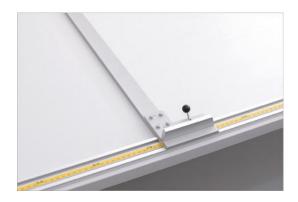

#### **MEASURING STRIP**

Slider with aluminum strip helps to block the material on a specified length

Slider with laser is easier to slide