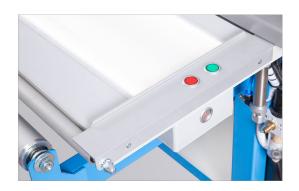

#### **HOLDING BAR**

Pneumatic holding bar operated with a button or a foot pedal