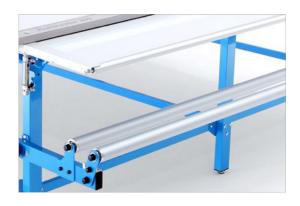

#### **HOLDING BAR**

Pneumatic holding bar operated with a button or a foot pedal