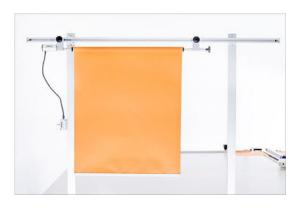

#### **FABRIC FEEDER**

Bottom version of a fabric feeder saves space if the room is small

Upper version of a fabric feeder makes is easier to unroll the material