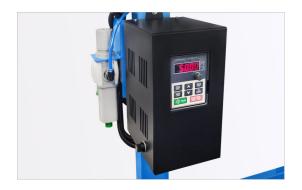

# **BASIC FEATURES**

|                             | RollMaster<br>Standard       | RollMaster<br>Super                                              | RollMaster<br>Premium                                            |  |  |
|-----------------------------|------------------------------|------------------------------------------------------------------|------------------------------------------------------------------|--|--|
| CUTTING TABLE               |                              |                                                                  |                                                                  |  |  |
| Cutting width               | up to 270 cm                 | up to 320 cm                                                     | up to 350 cm                                                     |  |  |
| Length                      | 200 – 500 cm                 |                                                                  |                                                                  |  |  |
| Height                      | 86-89 cm, regulated          |                                                                  |                                                                  |  |  |
| Frame                       | powder coated steel profiles |                                                                  |                                                                  |  |  |
| Table top                   | 25 mm, 2 mm PVC framed       |                                                                  |                                                                  |  |  |
| Colour scheme               | blue/grey                    | blue/grey                                                        | black/orange                                                     |  |  |
| CUTTING DEVICE              |                              |                                                                  |                                                                  |  |  |
| Rotary cutter               | manual                       | automatic                                                        | automatic                                                        |  |  |
| Ultrasonic cutter           | -                            | -                                                                | yes                                                              |  |  |
| Cutting speed               | -                            | 1 m/s, optionally adjustable                                     | 0.8 m/s, adjustable                                              |  |  |
| Cutting precision           | 1 mm                         | 1 mm                                                             |                                                                  |  |  |
| Voltage                     | 230 V                        | 230 V                                                            |                                                                  |  |  |
| Output power                | 130 W                        | 200 W                                                            | 1500 W                                                           |  |  |
| Protection equipment        | blade covers                 | blade covers start lock with raised holding bar emergency switch | blade covers start lock with raised holding bar emergency switch |  |  |
| CONTROL FEATURES            |                              |                                                                  |                                                                  |  |  |
| Control panel               | -                            | 4-digit display, buttons                                         | 7" touch panel                                                   |  |  |
| Control buttons             | -                            | 2 sets                                                           | 2 sets                                                           |  |  |
| Layer counter               | yes                          | yes                                                              | yes                                                              |  |  |
| Setting the cutting length  | -                            | yes                                                              | yes                                                              |  |  |
| Rotational speed adjustment | optional                     | optional                                                         | yes                                                              |  |  |
| Cutting speed adjustment    | -                            | optional                                                         | yes                                                              |  |  |
| Cutter home position offset | -                            | -                                                                | yes                                                              |  |  |
| Advanced travel settings    | -                            | -                                                                | yes                                                              |  |  |
| Statistics                  | -                            | -                                                                | yes                                                              |  |  |
| Languages                   | _                            | _                                                                | 6                                                                |  |  |