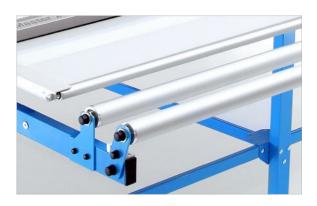

#### **HOLDING BAR**

Pneumatic holding bar operated with a button or a foot pedal