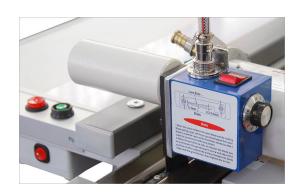

#### ADJUSTMENT OF ROTATIONAL SPEED AND CUTTING SPEED

Cutter speed adjustment is helpful when cutting materials which stick on to the blade

Adjusting the cutting speed is essential when cutting certain materials