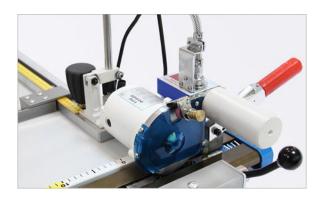

#### **CUTTER**

The Standard version equipped with a manual cutter

The Super version equipped with an automatic cutter