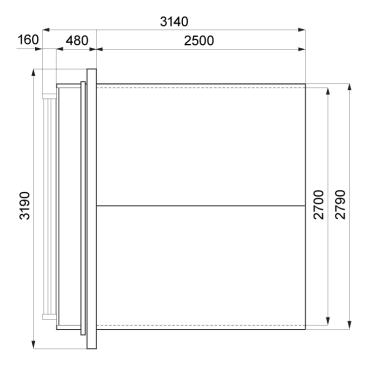

ragment of the material

#### ADJUSTMENT OF ROTATIONAL SPEED AND CUTTING SPEED



Cutter speed adjustment is helpful when cutting materials which stick on to the blade



Adjusting the cutting speed is essential when cutting certain materials

#### **FABRIC ROLLING MACHINE**



It is useful to roll the material onto the tube



The side version allows installation on any side of the table

### CONTROL FRAME FOR ROLLING-UP CORRECTNESS



Useful to check that the roller blind is rolled up correctly



The electric version is operated with a lever

## **BOTTOM SHELVES AND ASSEMBLY TABLE**



Bottom shelves make a space for storing the rolls of fabrics



Additional table can be used to assembly the roller blinds

# **TECHNICAL DRAWINGS - EXAMPLES**

# RollMaster 280 Standard - length 250 cm



# RollMaster 310 Super - length 350 cm