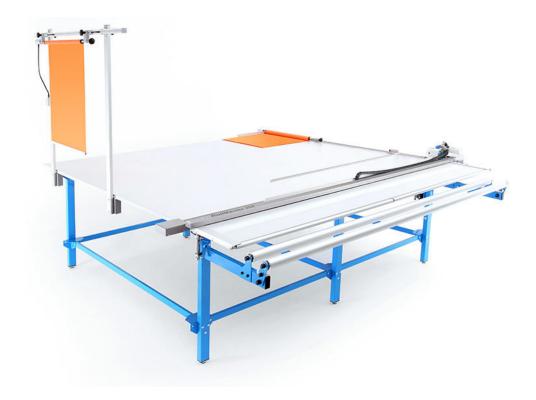

### Roller blinds cutting table

Many years of experience in designing cutting tables allowed us to create a universal machine with unusual expansion and configuration options.

With this approach, we are able to adapt to very diverse needs of our clients without the need to design the customized device.

Additional accessories useful during the production process can be installed on the cutting table at any given moment as well as quickly disassembled.

RollMaster is available in three versions: Standard, Super and Premium. Each version has a different type of cutting device used, from manual cutter to ultrasonic knife.

The variety of configuration options makes it possible to choose cutting table systems for both start-ups and large companies with high production needs.

RollMaster is a versatile cutting table, which works perfectly when used for cutting material precisely to the size.

# **BASIC FEATURES**

|                             | RollMaster<br>Standard       | RollMaster<br>Super                                              | RollMaster<br>Premium                                            |  |  |
|-----------------------------|------------------------------|------------------------------------------------------------------|------------------------------------------------------------------|--|--|
| CUTTING TABLE               |                              |                                                                  |                                                                  |  |  |
| Cutting width               | up to 270 cm                 | up to 320 cm                                                     | up to 350 cm                                                     |  |  |
| Length                      | 200 – 500 cm                 |                                                                  |                                                                  |  |  |
| Height                      | 86-89 cm, regulated          |                                                                  |                                                                  |  |  |
| Frame                       | powder coated steel profiles |                                                                  |                                                                  |  |  |
| Table top                   | 25 mm, 2 mm PVC framed       |                                                                  |                                                                  |  |  |
| Colour scheme               | blue/grey                    | blue/grey                                                        | black/orange                                                     |  |  |
| CUTTING DEVICE              |                              |                                                                  |                                                                  |  |  |
| Rotary cutter               | manual                       | automatic                                                        | automatic                                                        |  |  |
| Ultrasonic cutter           | -                            | -                                                                | yes                                                              |  |  |
| Cutting speed               | -                            | 1 m/s, optionally adjustable                                     | 0.8 m/s, adjustable                                              |  |  |
| Cutting precision           | 1 mm                         | 1 mm                                                             |                                                                  |  |  |
| Voltage                     | 230 V                        | 230 V                                                            |                                                                  |  |  |
| Output power                | 130 W                        | 200 W                                                            | 1500 W                                                           |  |  |
| Protection equipment        | blade covers                 | blade covers start lock with raised holding bar emergency switch | blade covers start lock with raised holding bar emergency switch |  |  |
| CONTROL FEATURES            |                              |                                                                  |                                                                  |  |  |
| Control panel               | -                            | 4-digit display, buttons                                         | 7" touch panel                                                   |  |  |
| Control buttons             | -                            | 2 sets                                                           | 2 sets                                                           |  |  |
| Layer counter               | yes                          | yes                                                              | yes                                                              |  |  |
| Setting the cutting length  | -                            | yes                                                              | yes                                                              |  |  |
| Rotational speed adjustment | optional                     | optional                                                         | yes                                                              |  |  |
| Cutting speed adjustment    | -                            | optional                                                         | yes                                                              |  |  |
| Cutter home position offset | -                            | -                                                                | yes                                                              |  |  |
| Advanced travel settings    | -                            | -                                                                | yes                                                              |  |  |
| Statistics                  | -                            | -                                                                | yes                                                              |  |  |
| Languages                   | _                            | _                                                                | 6                                                                |  |  |