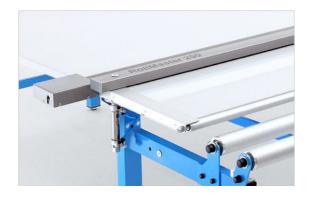

#### **MEASURING STRIP**

Slider with aluminum strip helps to block the material on a specified length

Slider with laser is easier to slide