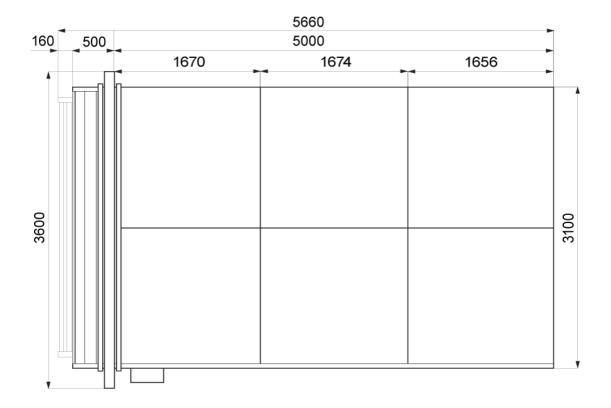

ROTATIONAL SPEED AND CUTTING SPEED



Cutter speed adjustment is helpful when cutting materials which stick on to the blade



Adjusting the cutting speed is essential when cutting certain materials

#### **FABRIC ROLLING MACHINE**



It is useful to roll the material onto the tube



The side version allows installation on any side of the table

### CONTROL FRAME FOR ROLLING-UP CORRECTNESS



Useful to check that the roller blind is rolled up correctly



The electric version is operated with a lever

## **BOTTOM SHELVES AND ASSEMBLY TABLE**



Bottom shelves make a space for storing the rolls of fabrics



Additional table can be used to assembly the roller blinds

# **TECHNICAL DRAWINGS - EXAMPLES**

# RollMaster 280 Standard - length 250 cm



# RollMaster 310 Super - length 350 cm