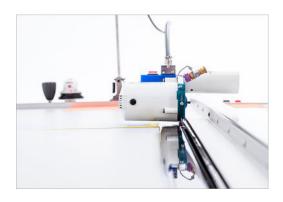

#### **HOLDING BAR**

Pneumatic holding bar operated with a button or a foot pedal