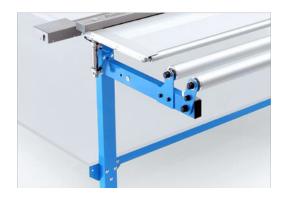

#### **HOLDING BAR**

Pneumatic holding bar operated with a button or a foot pedal