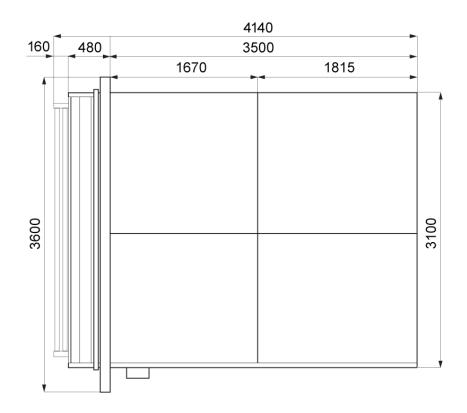

F ROTATIONAL SPEED AND CUTTING SPEED



Cutter speed adjustment is helpful when cutting materials which stick on to the blade



Adjusting the cutting speed is essential when cutting certain materials

#### **FABRIC ROLLING MACHINE**



It is useful to roll the material onto the tube



The side version allows installation on any side of the table

### CONTROL FRAME FOR ROLLING-UP CORRECTNESS



Useful to check that the roller blind is rolled up correctly



The electric version is operated with a lever

## **BOTTOM SHELVES AND ASSEMBLY TABLE**



Bottom shelves make a space for storing the rolls of fabrics



Additional table can be used to assembly the roller blinds

# **TECHNICAL DRAWINGS - EXAMPLES**

# RollMaster 280 Standard - length 250 cm



# RollMaster 310 Super - length 350 cm