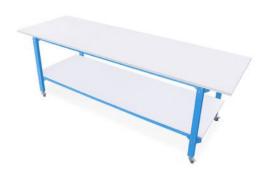

## **BOTTOM SHELVES AND ASSEMBLY TABLE**

Bottom shelves make a space for storing the rolls of fabrics

Additional table can be used to assembly the roller blinds