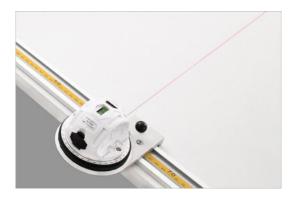

#### **MEASURING STRIP**

Slider with aluminum strip helps to block the material on a specified length

Slider with laser is easier to slide