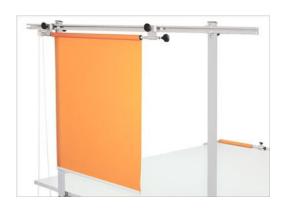

### CONTROL FRAME FOR ROLLING-UP CORRECTNESS

Useful to check that the roller blind is rolled up correctly

The electric version is operated with a lever