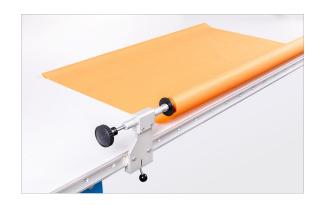

#### **MEASURING STRIP**

Slider with aluminum strip helps to block the material on a specified length

Slider with laser is easier to slide